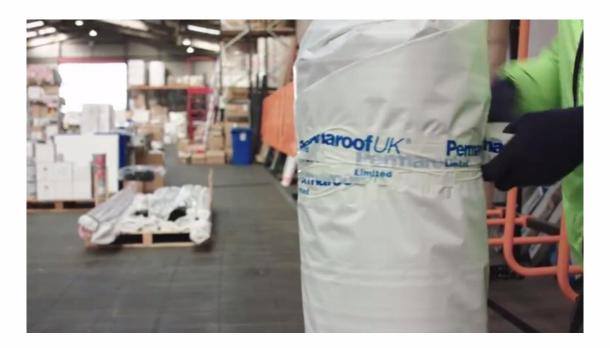

EPDM rolls are securely wrapped after being carefully measured according to your requirements.

Once your orders are double-checked, packed and ready to go, they are loaded onto our trucks and are sent on their way.