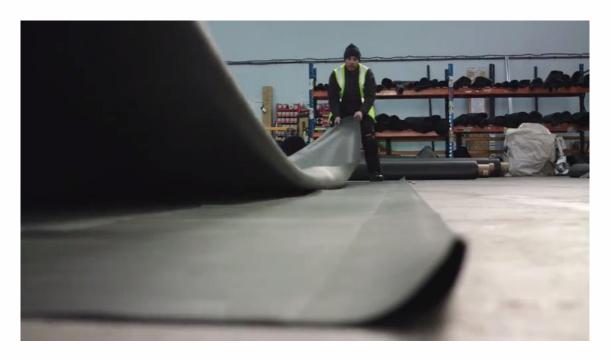

EPDM rolls are securely wrapped after being carefully measured according to your requirements.

Once your orders are double-checked, packed and ready to go, they are loaded onto our trucks and are sent on their way.