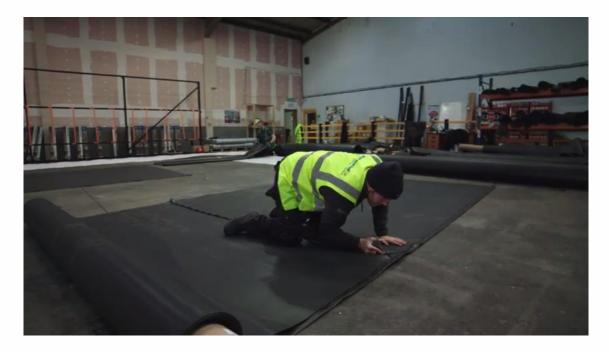

## We've taken your order, what next?

Your orders are given the highest priority here at Permaroof, and we deliver them by hand to the next team to take over...

This is where things get really busy...

All your orders are hand-cut and prepared to your exact requirements.

EPDM rolls are securely wrapped after being carefully measured according to your requirements.

Once your orders are double-checked, packed and ready to go, they are loaded onto our trucks and are sent on their way.