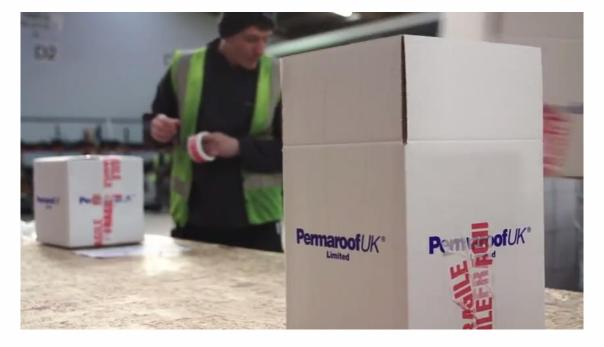

EPDM rolls are securely wrapped after being carefully measured according to your requirements.

Once your orders are double-checked, packed and ready to go, they are loaded onto our trucks and are sent on their way.