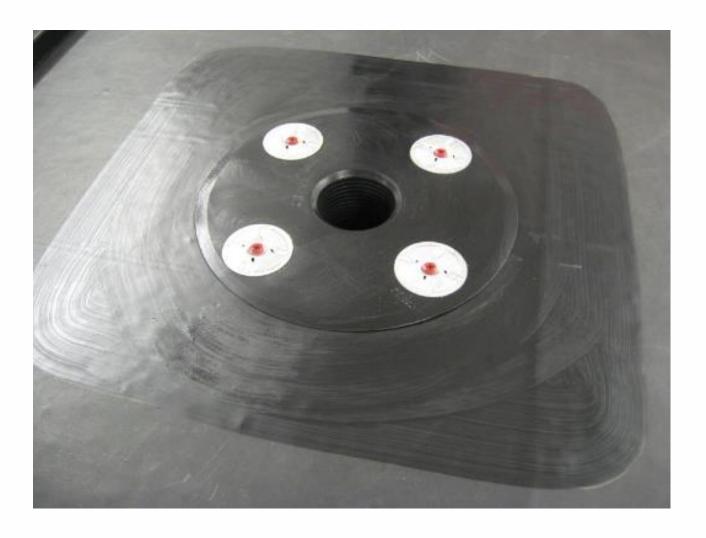

# Step Five

Wait for the Quickprime plus to become tacky.

## Step Six

Prepare a piece of SA flashing a minimum of 75mm larger than the drain outlet diameter and apply to the primed area, ensuring that Quickprime Plus is visible all around the SA flashing.