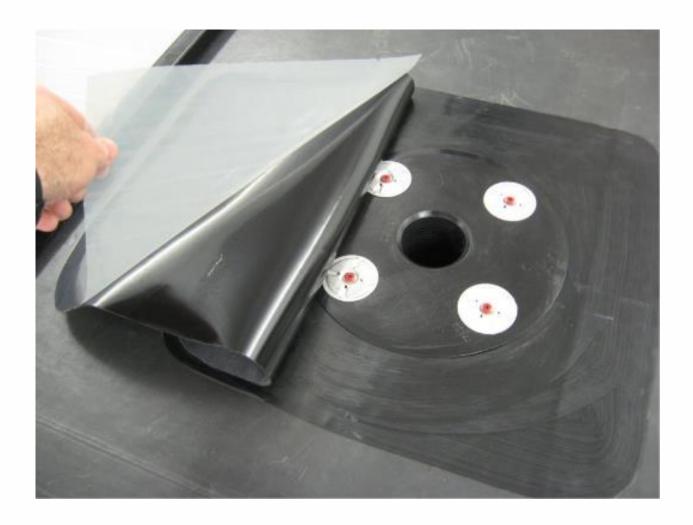

## Step Eight

Remove the SA flashing part that covers the outlet by cutting a hole around its diameter.

Take care not to cut into the drain outlet itself.