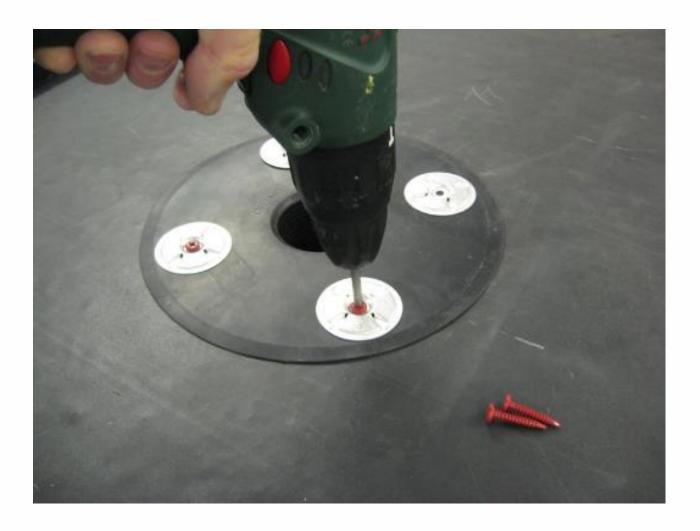

## Step Three

Mechanically fix the outlet to the roof deck using V-plates and All-purpose fasteners.