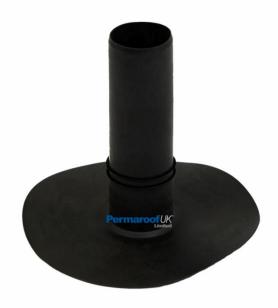

# Step One

The EPDM membrane should be fully adhered to the substrate and the membrane cut away to reveal the drain hole.

2