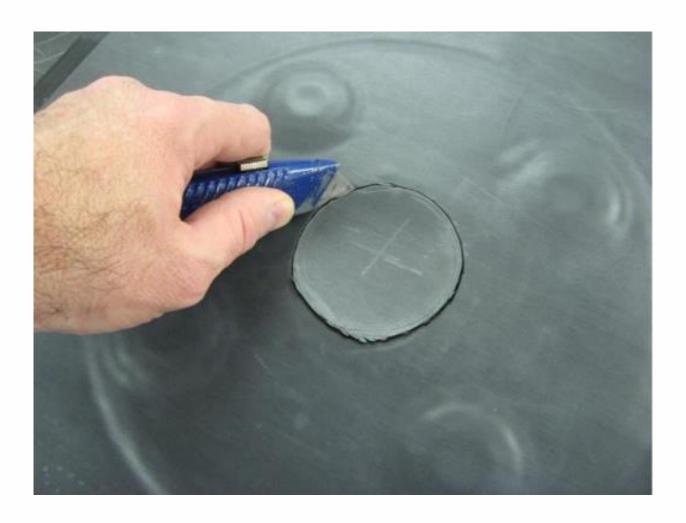

## Step Eight

Remove the SA flashing part that covers the outlet by cutting a hole around its diameter.

Take care not to cut into the drain outlet itself.