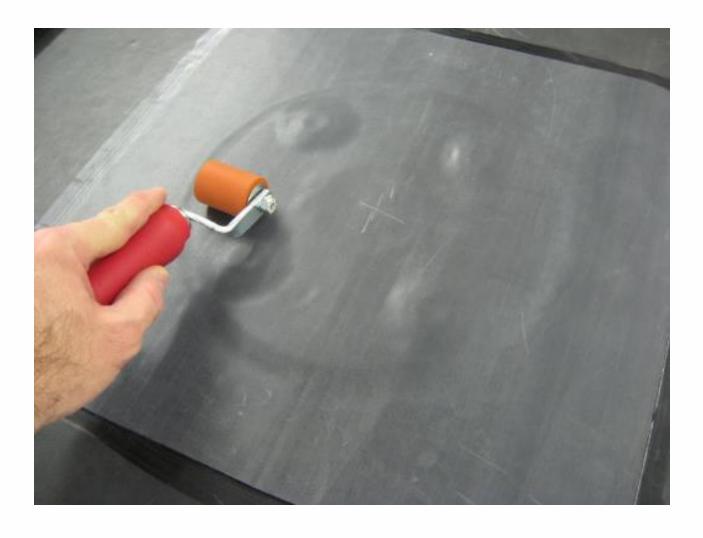

# Step Seven

Apply the silicone roller for total adhesion across the entire installation area.