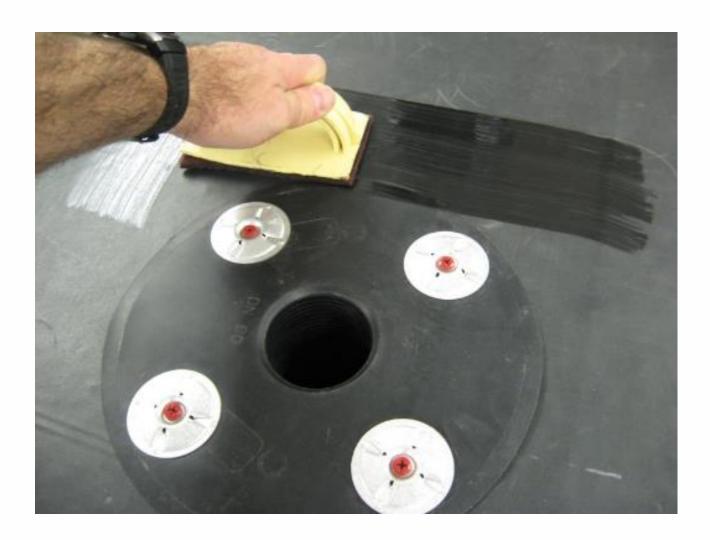

## Step Four

Apply Quickprime plus to the area a minimum of 100mm beyond the perimeter of the flange.