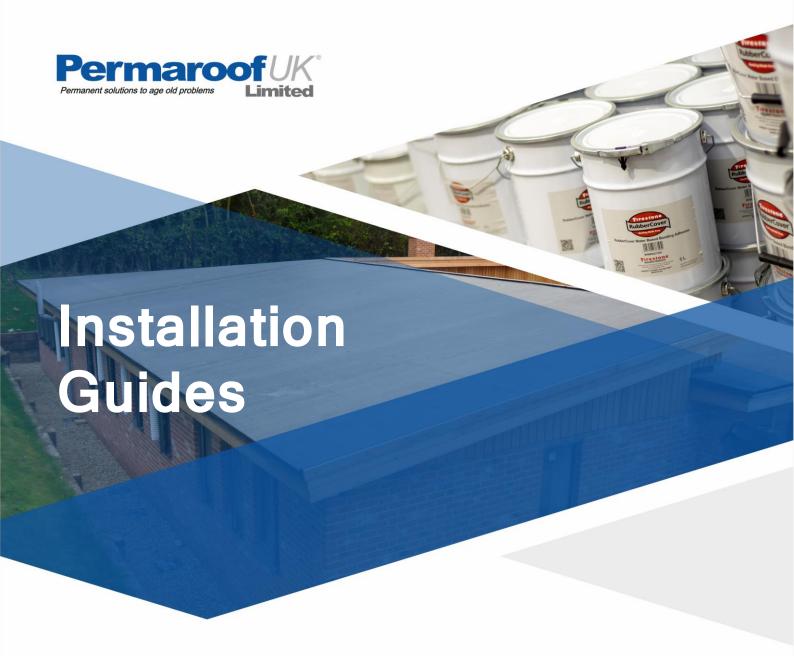

#### Featuring the EPDM drain outlet accessory

In this Permaroof installation guide, we will demonstrate the installation process for internal drain detail using the EPDM drain outlet accessory.

This method effectively seals and protects internal drain details from water ingress.

Once installed correctly, the EPDM drain detail leaves you with a long-lasting, high performance result, perfect for EPDM flat roofing systems.

You can buy the EPDM drain outlet in the Permaroof online store at: permaroofstore.co.uk/default/epdm-drain-outlet-100mm.html