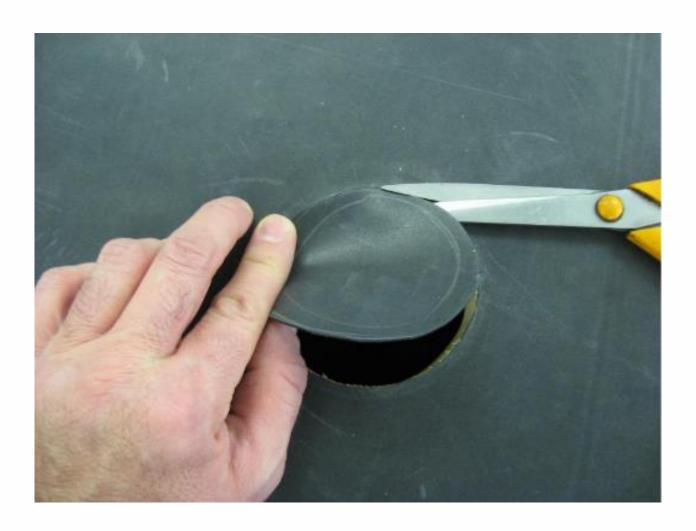

ermaroof installation guide, we will demonstrate the installation process for internal drain detail using the EPDM drain outlet accessory.

This method effectively seals and protects internal drain details from water ingress.

Once installed correctly, the EPDM drain detail leaves you with a long-lasting, high performance result, perfect for EPDM flat roofing systems.

You can buy the EPDM drain outlet in the Permaroof online store at: permaroofstore.co.uk/default/epdm-drain-outlet-100mm.html

See the full range of EPDM flat roofing accessories at: permaroofstore.co.uk/default/accessories.html





















## Installation guide for EPDM internal drain detail

# Step One

The EPDM membrane should be fully adhered to the substrate and the membrane cut away to reveal the drain hole.



















2





# Step Two

Insert the drain outlet...























## Step Three

Mechanically fix the outlet to the roof deck using V-plates and All-purpose fasteners.























## Step Four

Apply Quickprime plus to the area a minimum of 100mm beyond the perimeter of the flange.























# Step Five

Wait for the Quickprime plus to become tacky.























## Step Six

Prepare a piece of SA flashing a minimum of 75mm larger than the drain outlet diameter and apply to the primed area, ensuring that Quickprime Plus is visible all around the SA flashing.























# Step Seven

Apply the silicone roller for total adhesion across the entire installation area.























## Step Eight

Remove the SA flashing p