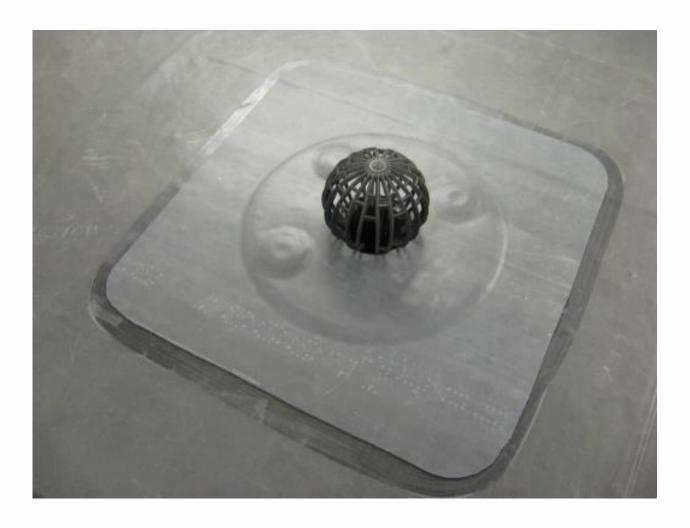

## Step Four

Apply Quickprime plus to the area a minimum of 100mm beyond the perimeter of the flange.























# Step Five

Wait for the Quickprime plus to become tacky.























## Step Six

Prepare a piece of SA flashing a minimum of 75mm larger than the drain outlet diameter and apply to the primed area, ensuring that Quickprime Plus is visible all around the SA flashing.























# Step Seven

Apply the silicone roller for total adhesion across the entire installation area.























## Step Eight

Remove the SA flashing part that covers the outlet by cutting a hole around its diameter.

Take care not to cut into the drain outlet itself.























# Step Nine

The finished detail with leaf guard inserted.

























#### Permaroof UK Ltd

01773 608 839

permaroof.co.uk

#### Shop online

permaroofstore.co.uk

#### **EPDM** roofing training:

permaroof.co.uk/roofing-training-courses

#### **Further EPDM resources:**

permaroof.co.uk/diy-flat-roof-library

#### Visit our YouTube channel for tutorials:

youtube.com/user/PermaroofOnline/videos