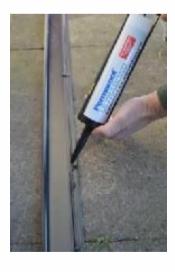

### Step Six

Seal up the chase with the Permaroof Ultrabond.

This gives it the finishing touch and ensures a first-class seal.

Fig 7: Sealing up the chase with Permaroof Ultrabond.

And you're done.

If you'd like to learn more about EPDM installation, Permaroof UK Ltd offers industry-leading EPDM application training courses for trade flat roofers and homeowners.