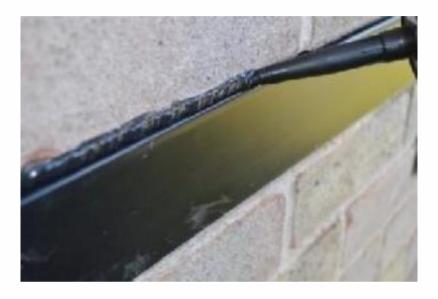

## Step Four

Insert the wall flashing into the chase, gently using your palm of your hand to push it into position.



The Permaroof Ultrabond will sandwich between the flashing and the EPDM membrane, ensuring adhesion.

This also acts as a water block to stop any water ingress from the bottom of the trim.

















4





## Step Five

If you need to use more than one wall flashing, always allow a 3mm gap and make a joint clip out of a 50mm section of wall trim.

Cut off the 'fir tree' part and insert at the back of the wall flashing. Simply but the next trim up but remember to leave a 3mm expansion space.

























### Step Six

Seal up the chase with the Permaroof Ultrabond.

This gives it the finishing touch and ensures a first-class seal.



Fig 7: Sealing up the chase with Permaroof Ultrabond.

And you're done.

If you'd like to learn more about EPDM installation, Permaroof UK Ltd offers industry-leading EPDM application training courses for trade flat roofers and homeowners.

Courses are held weekly at our purpose-built training centre located at our headquarters in Derby.

Find out more about EPDM application training courses at:

permaroof.co.uk/epdm-roofing-training-courses





















#### Permaroof UK Ltd

01773 608 839

permaroof.co.uk

#### Shop online

permaroofstore.co.uk

#### **EPDM** roofing training:

permaroof.co.uk/roofing-training-courses

#### Further EPDM resources:

permaroof.co.uk/diy-flat-roof-library

#### Visit our YouTube channel for tutorials:

youtube.com/user/PermaroofOnline/videos