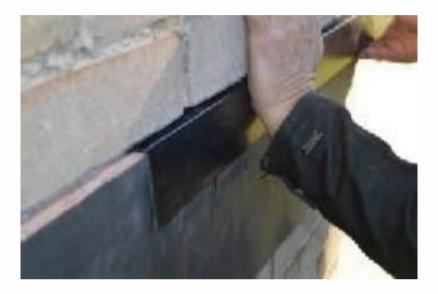

## Step Four

Insert the wall flashing into the chase, gently using your palm of your hand to push it into position.

The Permaroof Ultrabond will sandwich between the flashing and the EPDM membrane, ensuring adhesion.

This also acts as a water block to stop any water ingress from the bottom of the trim.

4