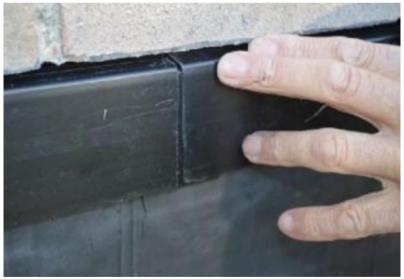

### Step Six

Seal up the chase with the Permaroof Ultrabond.

This gives it the finishing touch and ensures a first-class seal.

Fig 7: Sealing up the chase with Permaroof Ultrabond.

And you're done.

If you'd like to learn more about EPDM installation, Permaroof UK Ltd offers industry-leading EPDM application training courses for trade flat roofers and homeowners.