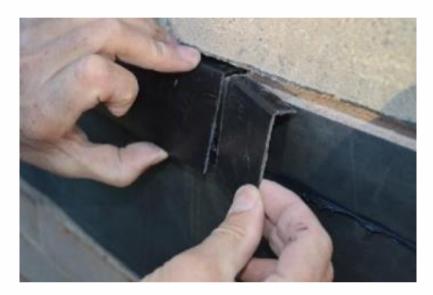

## Step Five

If you need to use more than one wall flashing, always allow a 3mm gap and make a joint clip out of a 50mm section of wall trim.

Cut off the 'fir tree' part and insert at the back of the wall flashing. Simply but the next trim up but remember to leave a 3mm expansion space.