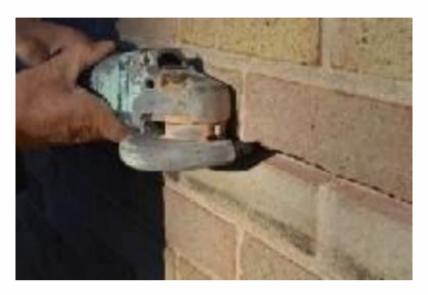

s. Long term solutions to age old problems. Partnering with some of the biggest names in the industry, we have a long history of quality and excellence.











www.permaroof.co.uk





01773 608839





## **EPDM Installation Guides**

#### Installing the new Permaroof wall flashing



In this tutorial, we're going to show you how to install the new Permaroof wall flashing using Ultrabond in just six easy-to-follow steps.

Wall flashing is an important part of the process of installing EPDM roofing systems where there is an upstanding wall, such as with a flat roof extension project.

For more installation guides, please visit the Permaroof resource library at:

permaroof.co.uk/diy-flat-roof-library























## Step One

Grind out the chase using an 8mm thickness blade.



# Step Two

Bond the EPDM membrane up the wall, leaving it just short of the chase.























### Step Three

Apply Permaroof Ultrabond to the reverse of the Permaroof Wall Flashing, ensuring a continual 5mm bead.

For the best results, use the Ultrabond foil applicator and refill pack, as it offers high levels of control and consistency.



#### Buy securely online at:

permaroofstore.co.uk/ultrabond



#### **IMPORTANT:**

To avoid any warping in hot weather, it is crucial you apply the Ultrabond adhesive to the reverse of the trim.

It is as strong as a mechanical fix, and the trim will warp if not used as advised.





















## Step Four

Insert the wall flashing into the chase, gently using your palm of your hand to push it into position.



The Permaroof Ultr