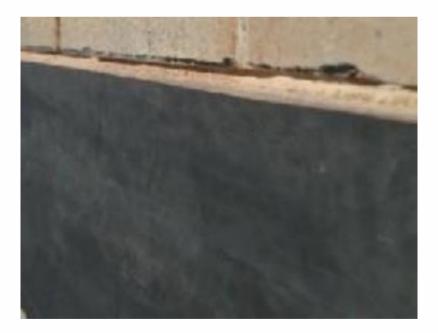

# Step Two

Bond the EPDM membrane up the wall, leaving it just short of the chase.