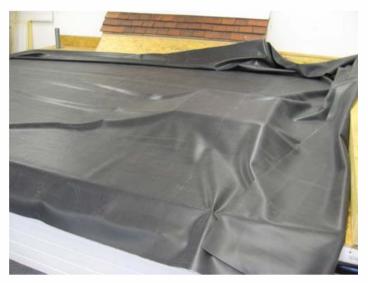

#### No joins

A traditionally vulnerable part of the roof material can be joins. Joins in membranes are the most likely areas to fail, leading to water ingress and damage to the roof deck. In the worst cases, and if damage is left without repair, internal damage can occur to decoration and goods inside the building.

EPDM roofing systems are typically applied in a single sheet, eliminating the necessity to address joins and create these vulnerabilities.

in

 $(\mathbf{O})$ 

**PermaFinance** 

2