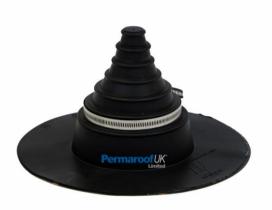

For extrusions, which can also be vulnerable, there are specifically-designed EPDM accessories and application methods to deal with extrusions such as:

- Chimney outlets
- Roof skylights
- Domes
- Drain outlets
- Fixed satellite equipment