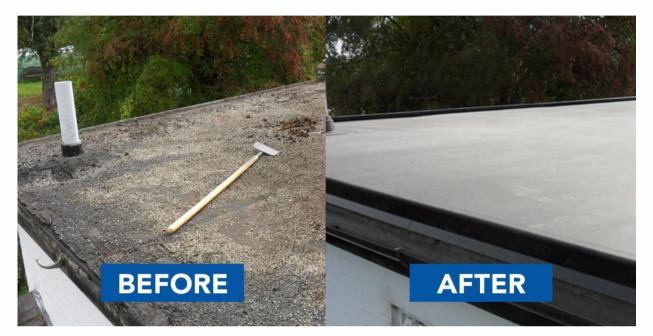

#### Popular for DIY Application?

EPDM rubber sheet roofing has been around in the UK for a while, most commonly used in commercial flat roofing, modular buildings and façade waterproofing. In the last two decades, trade flat roofers have been bringing EPDM to the domestic market, due to the need for a sustainable replacement for traditional roofing materials.

In recent times, the popularity of EPDM rubber roofing has gone through the roof (pardon the pun) for the DIY market.

We asked one of the UK's leading EPDM flat roof system suppliers for some insights based on consumer feedback, and they came back with some interesting points. Let's see what our customers are thinking...

## Flexibility, durability and ease of EPDM rubber sheet application

EPDM sheets can help DIY installers meet the challenge of flat roofing through flexibility, durability and ease of application. Traditional roofing materials historically required the use of hot bituminous substances, which can prove hazardous to the untrained or inexperienced.

EPDM roofing systems are typically applied in a single sheet, eliminating the necessity to address joins and create these vulnerabilities.

in

 $(\mathbf{O})$ 

**PermaFinance** 

2